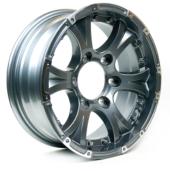

## VIKING SERIES

GLOSS BLACK MACHINED LIP

GLOSS BLACK MACHINED LIP & FACE

GLOSS GUNMETAL MACHINED LIP

GLOSS SILVER PAINTED

- 100% Aluminum construction gives this wheel excellent corrosion resistance
- Hub Cap is fully customizable with your logo.
- Finishes include Painted, Machined Lip, and Machined Lip+Face In Matte and Gloss Black, Gloss Gunmetal, and Gloss Silver.