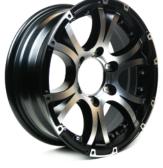

## VIKING SERIES

GLOSS BLACK MACHINED LIP

GLOSS BLACK MACHINED LIP & FACE

GLOSS GUNMETAL MACHINED LIP

GLOSS SILVER PAINTED

- 100% Aluminum construction gives this wheel excellent corrosion resistance
- Hub Cap is fully customizable with your logo.
- Finishes include Painted, Machined Lip, and Machined Lip+Face In Matte and Gloss Black, Gloss Gunmetal, and Gloss Silver.