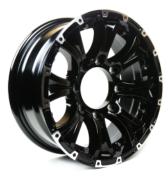

## VIKING SERIES

GLOSS BLACK MACHINED LIP

GLOSS BLACK MACHINED LIP & FACE

GLOSS GUNMETAL MACHINED LIP

GLOSS SILVER PAINTED

- 100% Aluminum construction gives this wheel excellent corrosion resistance
- Hub Cap is fully customizable with your logo.
- Finishes include Painted, Machined Lip, and Machined Lip+Face In Matte and Gloss Black, Gloss Gunmetal, and Gloss Silver.