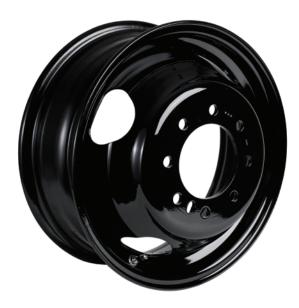

- Built by Maxion Wheels Worlds Largest Wheel Manufacturer
- Premium Grade Steel Throughout (not just disc)
- An Astonishingly Light 33.6 LBS
- Advanced Engineering allows for 5-10% Weight Reduction Vs. Standard Steel Wheel
- Available in Black, White, and SIlver
  - 1. Environmentally safe Zinc Phosphate Pre-treatment
  - 2. E-Coat (Electro-Deposition Epoxy Primer)
  - 3. Acrylic Enamel Coating 1000 Hours Salt Spray Resistance

| SIZE      | BOLT    | CENTER BORE | OFFSET | LOAD (LBS) | VALVE | PCS/53' CONTAINER |
|-----------|---------|-------------|--------|------------|-------|-------------------|
| 16x6 Dual | 8 x 6.5 | 4.77        | 0      | 3,890      | TR416 | 1,170             |
| 16x6 Dual | 8 x 6.5 | 4.88        | 0      | 3,890      | TR416 | 1,170             |